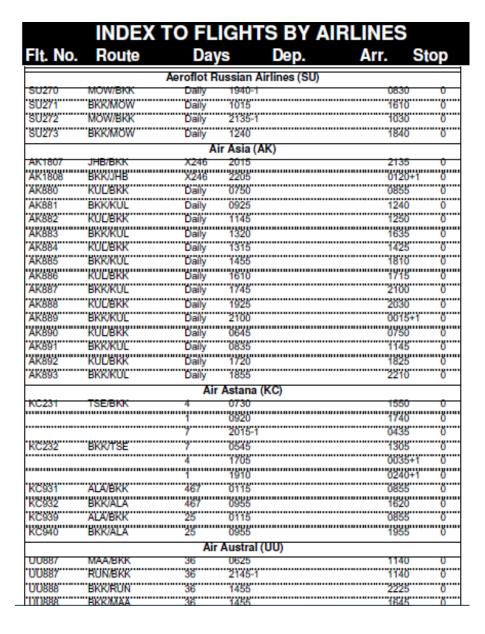

- KLM Royal Dutch Airlines XW - Nok Scoot KN - China United Airlines YL - Linyan Wing KQ - Kenya Alimays Y6 - Golden Myanmar Airlines KU - Kuwalt Airways Z5 - GMG Airlines LJ - Jin Air ZH - Shenzhen Airlines LH - Lufthansa German Aldines ZV - VAIr LY - El Al Israel Airlines Z8 - Dniproavia Airlines LX - Swiss Intl Airlines 3K - Jetstar Aliways MD - Air Madagascar 6J - Cebu Pacffic Air MF - Xlamen Alrlines 8E - Indigo Airlines 8T - Air Mandalay MH - Malaysia Airlines MII - SIIK AIr 7C - Jeju Air MJ - Mihin Lanka Airlines 9C - Spring Airlines MK - Air Mauridus 8M - Myanmar Airways Int'l MR - Hunnu Air 9W - Jet Alrways



### AIRCRAFT CODES

### AIRCRAFT CODES



777 - Boeing 777 (All series)

787 - Boeing 787

141 - British Aerospace 146

143 - British Aerospace 146



### INDEX OF FLIGHTS





### **AIRPORTS & PUBLIC TRANSPORT**



#### DOMESTIC

Suvarnabhumi Airport Call Center: 0-2132-1888 Don Mueang Airport Call Center: 0-2535-1111

| Buriram Airport            | . 044-614-123   |
|----------------------------|-----------------|
| Chlang Mai Airport         | . 053-270-223-4 |
| Chiang Rai Airport         |                 |
| Chum Porn Airport          | .077-591-262-72 |
| Hat Yal Airport            | . 074-227-107   |
| Hua Hin Airport            | . 032-520-180   |
| Khon Kaen Airport          | . 043-408-170-5 |
| Koh Samul Airport          | .077-425-011-4  |
| Krabi Airport              | . 043-408-170-5 |
| Lampang Airport            | . 054-821-505-8 |
| Loei Airport               | . 042-811-520-1 |
| Mae Sot Airport            | . 055-563-560   |
| Mae Hong Son