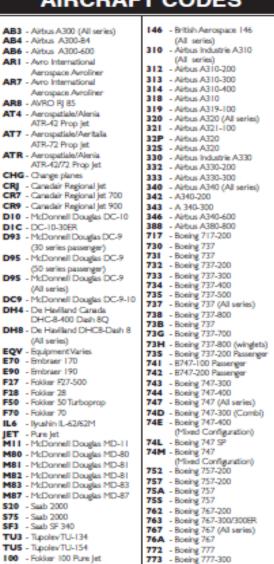

ahan Air KA - Dragonair KB - Druk Air W9 - Air Bagan KC - Air Astana XJ - Thal Air Asia X KE - Korean Air XT - Indonesia Air Asia KL - KLM Royal Dutch Airlines XW - Nok Scoot KN - China United Airlines YL - Linyan Wing KQ - Kenya Alimays Y6 - Golden Myanmar Airlines KU - Kuwalt Airways Z5 - GMG Airlines LJ - Jin Air ZH - Shenzhen Airlines LH - Lufthansa German Aldines ZV - VAIr LY - El Al Israel Airlines Z8 - Dniproavia Airlines LX - Swiss Intl Airlines 3K - Jetstar Aliways MD - Air Madagascar 6J - Cebu Pacffic Air MF - Xlamen Alrlines 8E - Indigo Airlines 8T - Air Mandalay MH - Malaysia Airlines MII - SIIK AIr 7C - Jeju Air MJ - Mihin Lanka Airlines 9C - Spring Airlines MK - Air Mauridus 8M - Myanmar Airways Int'l MR - Hunnu Air 9W - Jet Alrways



### AIRCRAFT CODES

### AIRCRAFT CODES



777 - Boeing 777 (All series)

787 - Boeing 787

141 - British Aerospace 146

143 - British Aerospace 146



### INDEX OF FLIGHTS





### **AIRPORTS & PUBLIC TRANSPORT**



#### DOMESTIC

Suvarnabhumi Airport Call Center: 0-2132-1888 Don Mueang Airport Call Center: 0-2535-1111

| Buriram Airport            | . 044-614-123   |
|----------------------------|-----------------|
| Chlang Mai Airport         | . 053-270-223-4 |
| Chiang Rai Airport         |                 |
| Chum Porn Airport          | .077-591-262-72 |
| Hat Yal Airport            | . 074-227-107   |
| Hua Hin Airport            | . 032-520-180   |
| Khon Kaen Airport          | . 043-408-170-5 |
| Koh Samul Airport          | .077-425-011-4  |
| Krabi Airport              | . 043-408-170-5 |
| Lampang Airport